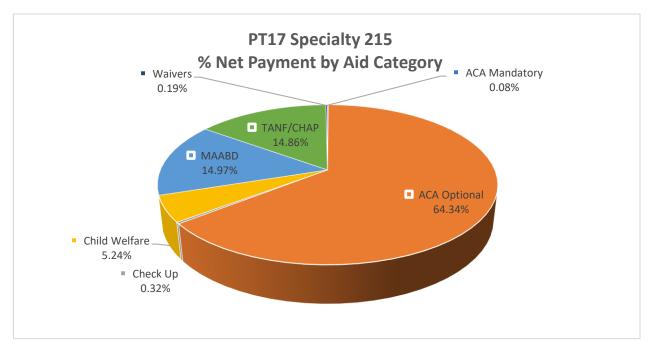

Net Payment is the net amount paid for all claims. It represents the amount after all pricing guidelines have been applied, and all third party, copayment, coinsurance, and deductible amounts have been subtracted.