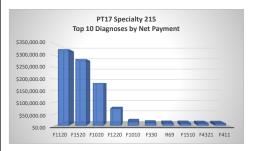

Net Payment is the net amount paid for all claims. It represents the amount after all pricing guidelines have been applied, and all third party, copayment, coinsurance, and deductible amounts have been subtracted.