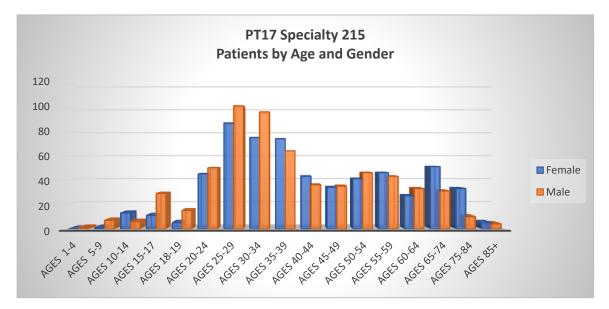

-54        | 41       | 46         |  |  |
|                                           |                             | Ages 55-59        | 46       | 43         |  |  |
|                                           |                             | Ages 60-64        | 27       | 33         |  |  |
|                                           |                             | Ages 65-74        | 51       | 31         |  |  |
|                                           |                             | Ages 75-84        | 33       | 10         |  |  |
|                                           |                             | Ages 85+          | 5        | 4          |  |  |
|                                           |                             | Total             | 591      | 607        |  |  |



Note: there is a small amount of Patients that change age during the quarter and fall into more than one age group.

| <u>Dimension/Measure</u>         | <u>Definition</u>                                                                                                                                                                                                                                                                |
|----------------------------------|----------------------------------------------------------------------------------------------------------------------------------------------------------------------------------------------------------------------------------------------------------------------------------|
| Aid Category                     | Nevada - specific de