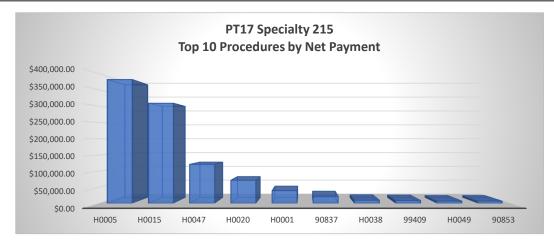

| Time Period: Incurred With Runoff Quarter |                    |           |                                                  | QTR 4 2017 |                       |                |
|-------------------------------------------|--------------------|-----------|--------------------------------------------------|------------|-----------------------|----------------|
|                                           |                    |           |                                                  | Patients   | Service<br>Count Paid | Net Payment    |
| Provider Type                             | Provider Specialty | Procedure | Procedure                                        |            |                       |                |
| Claim NV Code                             | Claim NV Code      | Code      |                                                  |            |                       |                |
| 017                                       | 215                | H0005     | Alcohol/drug services-group counsel by clinician | 414        | 12,811                | \$382,408.05   |
|                                           |                    | H0015     | Alcohol/drug svc-intensive outpatient program    | 128        | 2,203                 | \$309,411.35   |
|                                           |                    | H0047     | Alcohol/drug abuse svc not otherwise specified   | 507        | 2,098                 | \$121,077.88   |
|                                           |                    | H0020     | Alcohol/drug svc-methadone admin/service         | 324        | 18,151                | \$71,514.84    |
|                                           |                    | H0001     | Alcohol and/or drug assessment                   | 280        | 282                   | \$39,001.65    |
|                                           |                    | 90837     | PSYCHOTHERAPY W/PATIENT 60 MINUTES               | 68         | 200                   | \$21,605.55    |
|                                           |                    | H0038     | Self-help/peer services per 15 minutes           | 91         | 1,181                 | \$9,306.28     |
|                                           |                    | 99409     | ALCOHOL/SUBSTANCE SCREEN & INTERVENTION >30 MIN  | 138        | 139                   | \$8,426.18     |
|                                           |                    | H0049     | Alcohol &/or drug screening                      | 295        | 695                   | \$6,694.91     |
|                                           |                    | 90853     | GROUP PSYCHOTHERAPY                              | 28         | 222                   | \$6,626.70     |
|                                           |                    | 90834     | PSYCHOTHERAPY W/PATIENT 45 MINUTES               | 15         | 82                    | \$6,061.44     |
|                                           |                    | H0002     | Behav health screen-eligibility for Tx program   | 174        | 174                   | \$5,353.98     |
|                                           |                    | 90791     | PSYCHIATRIC DIAGNOSTIC EVALUATION                | 37         | 37                    | \$5,101.64     |
|                                           |                    | 80305     | DRUG TEST PRSMV READ DIRECT OPTICAL OBS PR DATE  | 47         | 343                   | \$4,874.03     |
|                                           |                    | 99401     | PREVENT MED COUNSEL&/RISK FACTOR REDJ SPX 15 MIN | 136        | 138                   | \$4,841.04     |
|                                           |                    | H0034     | Medication training & support per 15 minutes     | 88         | 137                   | \$2,316.63     |
|                                           |                    | 99213     | OFFICE OUTPATIENT VISIT 15 MINUTES               | 20         | 26                    | \$1,144.00     |
|                                           |                    | 90839     | PSYCHOTHERAPY FOR CRISIS INITIAL 60 MINUTES      | 6          | 7                     | \$787.85       |
|                                           |                    | H0007     | Alcohol/drug services-crisis intervention-outpt  | 16         | 22                    | \$477.62       |
|                                           |                    | 99203     | OFFICE OUTPATIENT NEW 30 MINUTES                 | 5          | 5                     | \$401.55       |
|                                           |                    | 90847     | FAMILY PSYCHOTHERAPY W/PATIENT PRESENT 50 MINS   | 2          | 4                     | \$391.40       |
|                                           |                    | 90833     | PSYCHOTHERAPY W/PATIENT W/E&M SRVCS 30 MIN       | 4          | 8                     | \$304.48       |
|                                           |                    | 99205     | OFFICE OUTPATIENT NEW 60 MINUTES                 | 2          | 2                     | \$289.24       |
|                                           |                    | 90832     | PSYCHOTHERAPY W/PATIENT 30 MINUTES               | 2          | 3                     | \$173.34       |
|                                           |                    | 90846     | FAMILY PSYCHOTHERAPY W/O PATIENT PRESENT 50 MINS | 1          | 2                     | \$162.84       |
|                                           |                    | 99202     | OFFICE OUTPATIENT NEW 20 MINUTES                 | 3          | 3                     | \$160.62       |
|                                           |                    | 99212     | OFFICE OUTPATIENT VISIT 10 MINUTES               | 4          | 5                     | \$158.45       |
|                                           |                    | 90840     | PSYCHOTHERAPY FOR CRISIS EACH ADDL 30 MINUTES    | 1          | 1                     | \$56.27        |
|                                           |                    | 99211     | OFFICE OUTPATIENT VISIT 5 MINUTES                | 1          | 1                     | \$17.85        |
|                                           |                    |           | Total                                            | 2,837      | 38,982                | \$1,009,147.66 |

Net Payment is the net amount paid for all claims. It represents the amount after all pricing guidelines have been applied, and all third party, copayment, coinsurance, and deductible amounts have been subtracted.